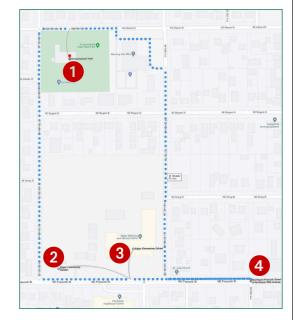

### **STATIONS**

- 1 Indigenous People Khunamokwst Park, 5200 NE Alberta St.
- 2 Nature/Wildlife 52nd & Prescott (a community garden and a grove of native trees)
- **3 Youth** Rigler School, 54th & Prescott (location of a DEQ clean air monitoring device)
- 4 Poor 56th & Prescott (site of a new low-income housing unit and home to a percentage of Native Americans)