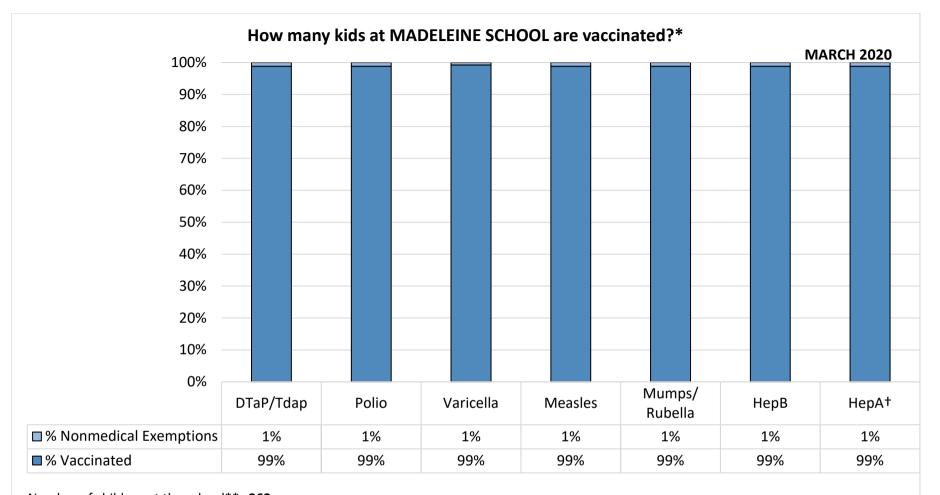

Number of children at the school\*\*: 263

Percent of children with no immunization or exemption record: **0**%

Percent of children with a medical exemption for one or more vaccine(s): 0%

<sup>\*</sup> Not all immunizations are required for all grades. These numbers may not total 100% if some children have medical exemptions, or are incomplete or in process with immunizations but do not need an exemption because they are on schedule.

<sup>\*\*</sup>There is/are also **0** child(ren) enrolled for whom immunizations are not required to be reported because their records are tracked by another site or they attend fewer than 5 days per year.

<sup>†</sup>Blanks indicate this vaccine was not required in the grades at this school, or this vaccine was required for fewer than 10 children.